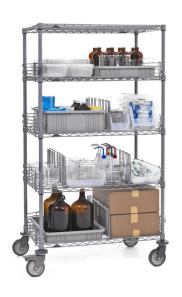

### Neutral aesthetic for the lab environment, now with corrosion and antimicrobial protection.

Metro Super Erecta® Shelving with NEW gray Metroseal® epoxy coating is the perfect balance of aesthetics, protection and value. When budgets require a wire solution, Metroseal gray shelving provides advantages over conventional wire shelving: a warm gray look that blends with most environments, superior rust protection than chrome wire shelving, and built-in Microban antimicrobial product protection. Metroseal offers a cleaner, safer storage solution and has a 12-year corrosion resistance warranty.

#### Versatile and Efficient

- Corrosion resistant Metroseal gray finish for general lab storage, environmental chambers and maintenance areas
- Stationary, mobile and wall mount options
- · Accessories to improve space optimization and efficiency

Multiple sizes for your many needs.

1.09-023 6/20

© 2020 InterMetro Industries Corporation, Wilkes-Barre, PA 18705
\*MICROBAN is a registered trademark of Microban Products Company. Microban Antimicrobial product protection inhibits the growth of mold, mildew, fungus, and bacteria that cause odor and stains on surfaces.