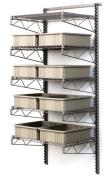

#### Versatile and Efficient

- Corrosion resistant Metroseal gray finish for general lab storage, environmental chambers and maintenance areas
- Stationary, mobile and wall mount options
- · Accessories to improve space optimization and efficiency

Multiple sizes for your many needs.

1.09-023 6/20

© 2020 InterMetro Industries Corporation, Wilkes-Barre, PA 18705
\*MICROBAN is a registered trademark of Microban Products Company. Microban Antimicrobial product protection inhibits the growth of mold, mildew, fungus, and bacteria that cause odor and stains on surfaces.