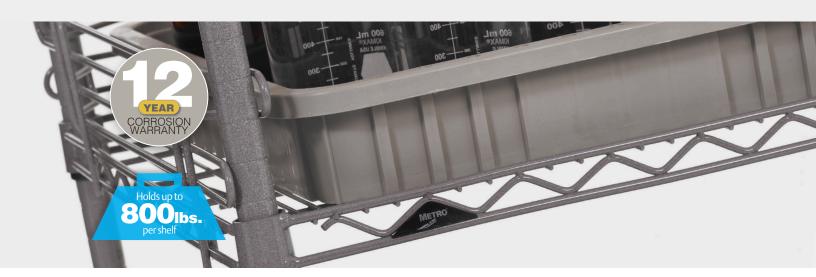

### Neutral aesthetic for the lab environment, now with corrosion and antimicrobial protection.

Metro Super Erecta® Shelving with NEW gray Metroseal® epoxy coating is the perfect balance of aesthetics, protection and value. When budgets require a wire solution, Metroseal gray shelving provides advantages over conventional wire shelving: a warm gray look that blends with most environments, superior rust protection than chrome wire shelving, and built-in Microban antimicrobial product protection. Metroseal offers a cleaner, safer storage solution and has a 12-year corrosion resistance warranty.

#### Versatile and Efficient

- Corrosion resistant Metroseal gray finish for general lab storage, environmental chambers and maintenance areas
- Stationary, mobile and wall mount options
- · Accessories to improve space optimization and efficiency

Multiple sizes for your many needs.

1.09-023 6/20

© 2020 InterMetro Industries Corporation, Wilkes-Barre, PA 18705
\*MICROBAN is a registered trademark of Microban Products Company. Microban Antimicrobial product protection inhibits the growth of mold, mildew, fungus, and bacteria that cause odor and stains on surfaces.