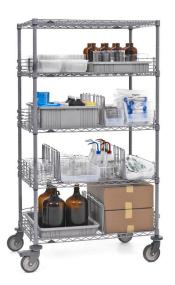

### Neutral aesthetic for the lab environment, now with corrosion and antimicrobial protection.

Metro Super Erecta® Shelving with NEW gray Metroseal® epoxy coating is the perfect balance of aesthetics, protection and value. When budgets require a wire solution, Metroseal gray shelving provides advantages over conventional wire shelving: a warm gray look that blends with most environments, superior rust protection than chrome wire shelving, and built-in Microban antimicrobial product protection. Metroseal offers a cleaner, safer storage solution and has a 12-year corrosion resistance warranty.

#### Versatile and Efficient

- Corrosion resistant Metroseal gray finish for general lab storage, environmental chambers and maintenance areas
- Stationary, mobile and wall mount options
- · Accessories to improve space optimization and efficiency

Multiple sizes for your many needs.

1.09-023 6/20

© 2020 InterMetro Industries Corporation, Wilkes-Barre, PA 18705
\*MICROBAN is a registered trademark of Microban Products Company. Microban Antimicrobial product protection inhibits the growth of mold, mildew, fungus, and bacteria that cause odor and stains on surfaces.