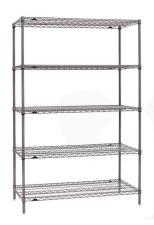

### Neutral aesthetic for the lab environment, now with corrosion and antimicrobial protection.

Metro Super Erecta® Shelving with NEW gray Metroseal® epoxy coating is the perfect balance of aesthetics, protection and value. When budgets require a wire solution, Metroseal gray shelving provides advantages over conventional wire shelving: a warm gray look that blends with most environments, superior rust protection than chrome wire shelving, and built-in Microban antimicrobial product protection. Metroseal offers a cleaner, safer storage solution and has a 12-year corrosion resistance warranty.

Gray Metroseal Epoxy Coating with Microban.

## Clean, safe & attractive.