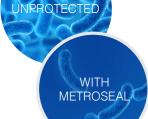

#### Added layer of protection.

Supplement your cleaning process and stop bacteria in its tracks with Built-in Microban® antimicrobial product protection.\*