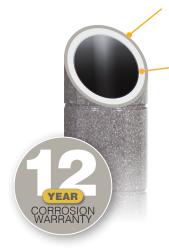

### Neutral aesthetic for the lab environment, now with corrosion and antimicrobial protection.

Metro Super Erecta® Shelving with NEW gray Metroseal® epoxy coating is the perfect balance of aesthetics, protection and value. When budgets require a wire solution, Metroseal gray shelving provides advantages over conventional wire shelving: a warm gray look that blends with most environments, superior rust protection than chrome wire shelving, and built-in Microban antimicrobial product protection. Metroseal offers a cleaner, safer storage solution and has a 12-year corrosion resistance warranty.

Gray Metroseal Epoxy Coating with Microban.

#### MICROBAN

Zinc chromate plated steel